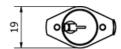

# ASSA Desmo 492303

**Padlock** 



# Application

Lock for cabins, drawers, vending machines etc.

## Function

The key can only be removed in locked position. The shackle can only be locked with the key (not self locked).

## **Features**

ASSA Desmo is a patented lock construction for top security. The construction is based on direct driven pins without springs. The Desmo padlock cylinder is an 8-pin Desmo cylinder which gives possibility for master keying and a very high number of differs. The shackle is made of 5 mm stainless steel with a height of 20 mm as standard. Extra long shackles of 50 mm and 100 mm also available. The padlock body is made of chrome plated brass.



# ASSA Desmo 492303

**Padlock** 

## Dimension (mm)









### Notes

• Cylinder: Brass

Padlock body: Chrome plated brassShackle: Stainless steel

# Ordering number

ASSA padlock 492303:

492303 002 011

(without key)

Keys together with lock: 492340 002 000
 Extra keys: 492305 002 000

Padlocks with 50 mm shackle: 492325
Padlocks with 100 mm shackle: 492327

Art.nr. 492303



ASSA ABLOY, the global leader in door opening solutions, dedicated to satisfying end-user needs for security, safety and convenience.

ASSA OEM AB P.O. Box 371 SE-631 05 Eskilstuna Sweden

phone +46 (0)16 17 70 00 fax +46 (0)16 17 74 51

Customer support: phone +46 (0)16 17 79 50 fax +46 (0)16 17 70 18 e-mail: csg@assaoem.se