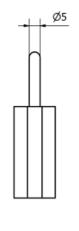

## Dimension (mm)

### Notes

• Cylinder: Brass

Padlock body: Chrome plated brassShackle: Stainless steel

## **Features**

ASSA Desmo is a patented lock construction for top security. The construction is based on direct driven pins without springs. The Desmo padlock cylinder is an 8-pin Desmo cylinder which gives possibility for master keying and a very high number of differs. The shackle is made of 5 mm stainless steel with a height of 20 mm as standard. Extra long shackles of 50 mm and 100 mm also available. The padlock body is made of chrome plated brass.