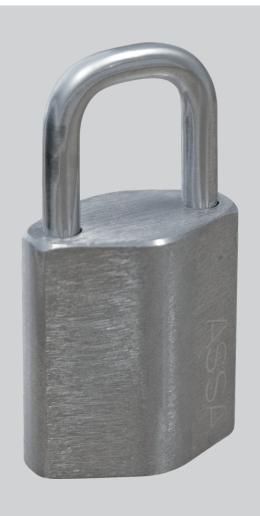

# ASSA Desmo 492303

**Padlock** 

## **Features**

ASSA Desmo is a patented lock construction for top security. The construction is based on direct driven pins without springs. The Desmo padlock cylinder is an 8-pin Desmo cylinder which gives possibility for master keying and a very high number of differs. The shackle is made of 5 mm stainless steel with a height of 20 mm as standard. Extra long shackles of 50 mm and 100 mm also available. The padlock body is made of chrome plated brass.