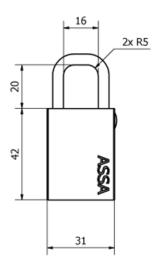

# ASSA Desmo 492303

**Padlock** 



# Application

Lock for cabins, drawers, vending machines etc.

## Function

The key can only be removed in locked position. The shackle can only be locked with the key (not self locked).

## **Features**

ASSA Desmo is a patented lock construction for top security. The construction is based on direct driven pins without springs. The Desmo padlock cylinder is an 8-pin Desmo cylinder which gives possibility for master keying and a very high number of differs. The shackle is made of 5 mm stainless steel with a height of 20 mm as standard. Extra long shackles of 50 mm and 100 mm also available. The padlock body is made of chrome plated brass.



# ASSA Desmo 492303

**Padlock** 

## Dimension (mm)









### Notes

• Cylinder: Brass

Padlock body: Chrome plated brassShackle: Stainless steel

# Ordering number

ASSA padlock 492303:

492303 002 011

(without key)

Keys together with lock: 492340 002 000
 Extra keys: 492305 002 000

Padlocks with 50 mm shackle: 492325
Padlocks with 100 mm shackle: 492327

Art.nr. 492303



ASSA ABLOY, the global leader in door opening solutions, dedicated to satisfying end-user needs for security, safety and convenience.

ASSA OEM AB P.O. Box 371 SE-631 05 Eskilstuna Sweden

phone +46 (0)16 17 70 00 fax +46 (0)16 17 74 51

Customer support: phone +46 (0)16 17 79 50 fax +46 (0)16 17 70 18 e-mail: csg@assaoem.se