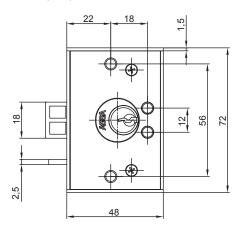

# ASSA 1596

Rim Lock



## Performance

5-pin cylinder lock for material thickness up to 23 mm. Rim fitting night latch with automatic deadlocking. Cylinder of bright chrome plated brass and keys of nickel plated brass. Can be master keyed. Can be supplied with optional deadbolt on request.

## Function

The key turns  $90^{\circ}$  and can only be removed when the bolt is in the locked position.





## ASSA 1596

Rim Lock

## Dimension (mm)







## **Hole preparation**





ASSA ABLOY, the global leader in door opening solutions, dedicated to satisfying end-user needs for security, safety and convenience.

ASSA OEM AB P.O. Box 371 SE-631 05 Eskilstuna Sweden

phone +46 (0)16 17 70 00 fax +46 (0)16 17 74 51

Customer support: phone +46 (0)16 17 79 50 fax +46 (0)16 17 70 18 e-mail: csg@assaoem.se

Included in part no: 390559 000 011

Part no.

491155 000 002 Keys (2 pieces)

Material **Brass** 

Finish Nickel plated

Cylinder housing: Zink plated steel Core: Zink plated steel Accessories, see data sheet "Accessories" Catches, see data sheet "Catches" Spare parts, see data sheet "Spare parts"