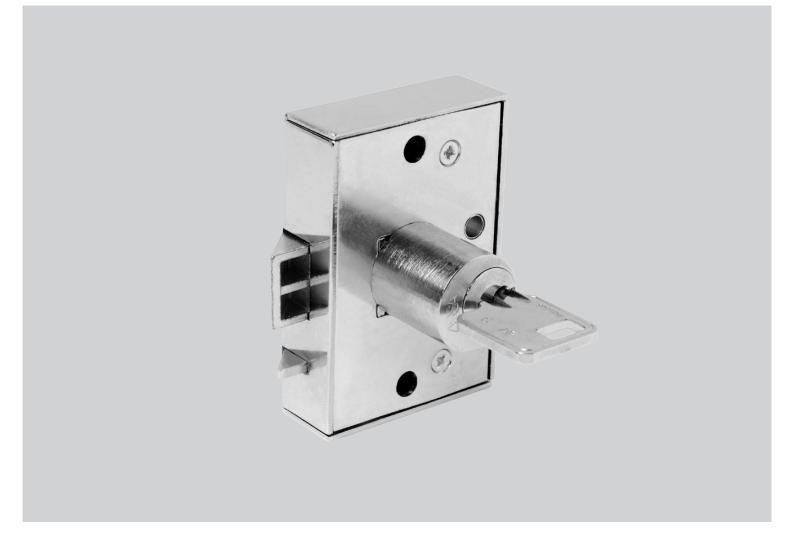

# ASSA 1596

Rim Lock

## Performance

5-pin cylinder lock for material thickness up to 23 mm. Rim fitting night latch with automatic deadlocking. Cylinder of bright chrome plated brass and keys of nickel plated brass. Can be master keyed. Can be supplied with optional deadbolt on request.

## Function

The key turns  $90^{\circ}$  and can only be removed when the bolt is in the locked position.