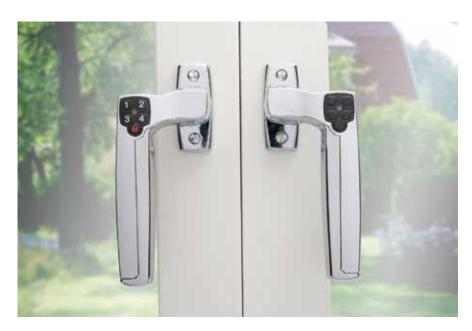

#### **Application**

- For windows and terrace/balcony doors to be locked from inside
- The product is patented
- · The simplicity enhances security

Available in satin chrome, bright chrome or white.

The product has an 8 mm square spindle, 53 mm length (also available in 100mm length and/or 7 mm square spindle).

\* Non coded versions can be used for double doors.