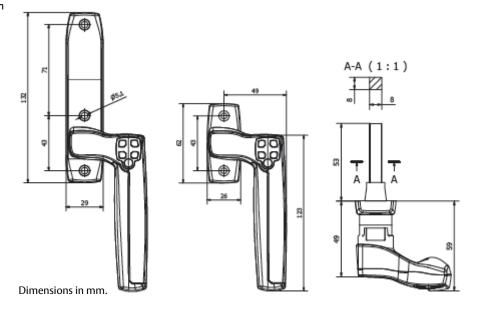

Available in satin chrome, bright chrome or white.

The product has an 8 mm square spindle, 53 mm length (also available in 100mm length and/or 7 mm square spindle).

\* Non coded versions can be used for double doors.