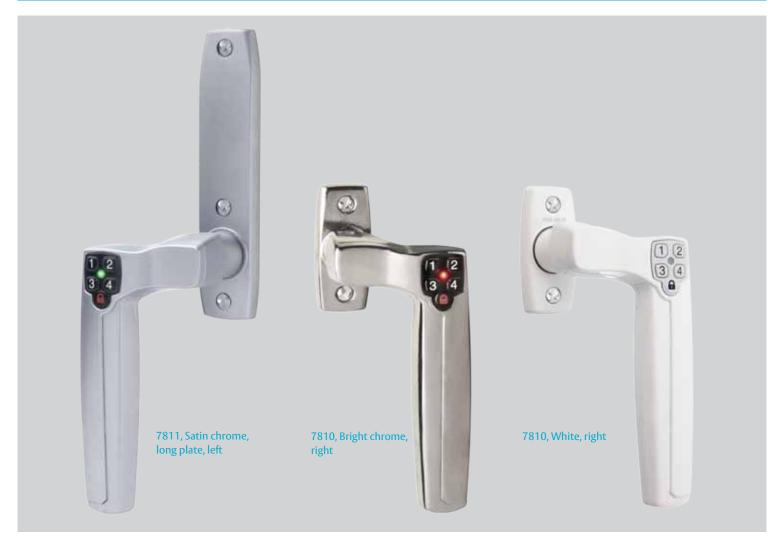

## Electromechanical handle

| Model | Description                      | Executions    |
|-------|----------------------------------|---------------|
| 7810  | Short plate (normal)             | Right or left |
| 7811  | Long plate                       | Right or left |
| 7801  | Non coded*, Short plate (normal) | Right or left |
| 7802  | Non coded*, Long plate (normal)  | Right or left |

Available in satin chrome, bright chrome or white.

The product has an 8 mm square spindle, 53 mm length (also available in 100mm length and/or 7 mm square spindle).

\* Non coded versions can be used for double doors.